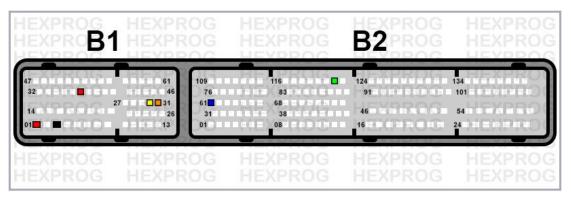

### **Option 1**

**Pins Description for Option 1** 

- Block 1-Pin 1: Power Supply 12-14V
- Block 1-Pin 3: Ground
- Block 1-Pin 30: CANBUS High 2
- Block 1-Pin 31: CANBUS Low 2
- Block 1-Pin 37: Power Supply 12-14V
- Block 2-Pin 121: Clock 2 Signal
- Block 2-Pin 61: Clock 1 Signal