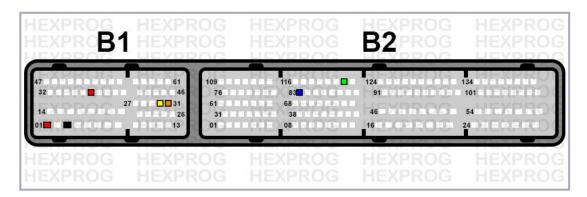

#### **Pins Description for Option 2**

- Block 1-Pin: 1 Power Supply 12-14V
- Block 1-Pin: 3 Ground
- Block 1-Pin: 30 CANBUS High 2
- Block 1-Pin: 31 CANBUS Low 2
- Block 1-Pin: 37 Power Supply 12-14V
- Block 2-Pin: 121 Clock 2 Signal
- Block 2-Pin: 83 Clock 1 Signal